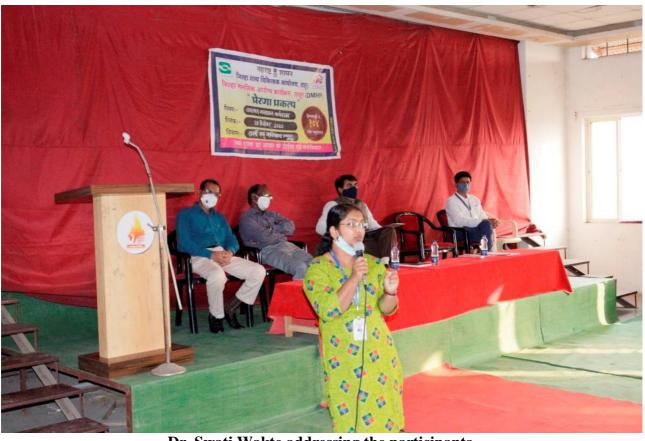

Rajarshi Shahu Mahavidyalaya, Latur, Department of National Service Scheme, organized One Day Work Shop on Mental Health and Mental stress Management on 28-12-2020 in coordination with district surgery Department, Latur under District Mental Health Program (DHMP) and Prerana Program to faculty members and students. Principal Dr. Mahadev Gavhane inaugurated the workshop, Resource person Dr. Swati Wakte guided the participants on this occasion. Vice Principal Dr. A. J. Raju, Vice Principal Prof. Sadashiv Shinde NSS program officer Dr. Kalyan Sawant. Dr. Sambhaji Patil, Dr. Pushpalta Vimukhe, Prof. Vijay Gachli, Prof. Dr. Somdev Shinde, President of Senior Citizens Association B. R. Patil, etc. were present.

#### C) Geotagged Photographs/ Screenshots

Inauguration of One Day Work Shop on Mental Health and Mental stress Management

Dr. Swati Wakte addressing the participants