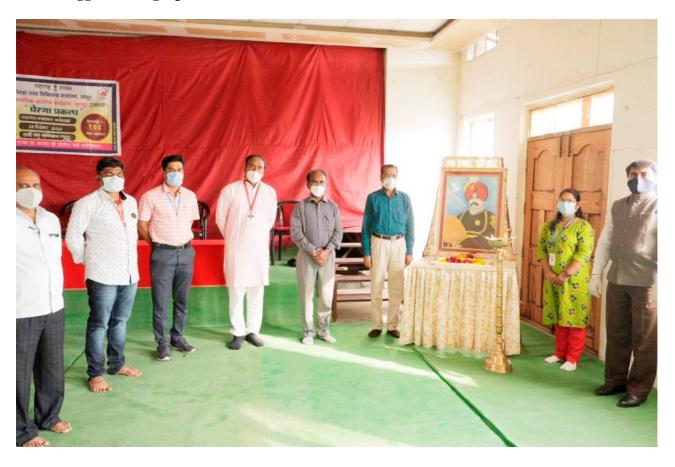

Rajarshi Shahu Mahavidyalaya, Latur, Department of National Service Scheme, organized One Day Work Shop on Mental Health and Mental stress Management on 28-12-2020 in coordination with district surgery Department, Latur under District Mental Health Program (DHMP) and Prerana Program to faculty members and students. Principal Dr. Mahadev Gavhane inaugurated the workshop, Resource person Dr. Swati Wakte guided the participants on this occasion. Vice Principal Dr. A. J. Raju, Vice Principal Prof. Sadashiv Shinde NSS program officer Dr. Kalyan Sawant. Dr. Sambhaji Patil, Dr. Pushpalta Vimukhe, Prof. Vijay Gachli, Prof. Dr. Somdev Shinde, President of Senior Citizens Association B. R. Patil, etc. were present.

#### C) Geotagged Photographs/ Screenshots

Inauguration of One Day Work Shop on Mental Health and Mental stress Management

Dr. Swati Wakte addressing the participants